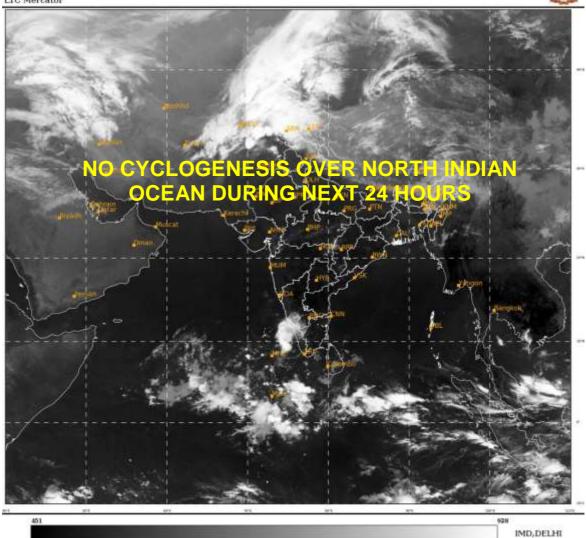

#### **BAY OF BENGAL:**

NO SIGNIFICANT CLOUDS OVER THE REGION

#### **ARABIAN SEA:**

SCATTERED LOW AND MEDIUM CLOUDS WITH EMBEDDED MODERATE TO INTENSE CONVECTION LAY OVER SOUTHEAST ADJOINING SOUTHWEST ARABIAN SEA & MALDIVES.

**REMARKS: NIL** 

SAT: INSAT-3D IMG IMG\_TIR1 10.8 um L1C Mercator

11-03-2021/(0300 to 0326) GMT 11-03-2021/(0830 to 0856) IST